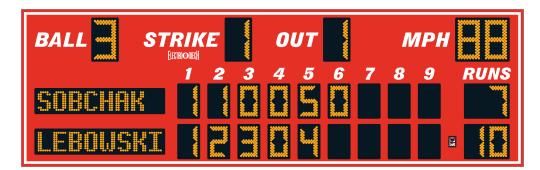

# **MODEL LX1716-ETN**

Outdoor Baseball / Softball

| Dimensions   | Weight | Cabinet Material | Caption Height | Accent Material    |
|--------------|--------|------------------|----------------|--------------------|
| 16 ft x 5 ft | 300 lb | Aluminum         | 6 in, 5 in     | 2.4 mil cast vinyl |

| Digit Height | Indicator Size | Digit Colors | Electrical        |
|--------------|----------------|--------------|-------------------|
| 15 in, 11 in | N/A            | Amber or Red | 4.9 Amps, 120 VAC |

#### **ELECTRONIC TEAM NAMES (ETNs)**

- 7-inch character height
- 9 x 56 pixel matrix
- · Three character fonts
- Up to 11 characters per team

### **DIGITS / INDICATORS**

Ball, Strike, Out, and MPH digits are 15 inches tall, while all other digits are 11 inches tall. Digits, ETN characters, and indicators are formed from matrices of super-bright, long-lasting, energy-efficient LEDs (Light Emitting Diodes). Choose either amber or red LEDs for all outdoor products. Our LED assemblies are protected by aluminum masks that allow the hard epoxy shells of the LEDs to be exposed for maximum viewing angles.